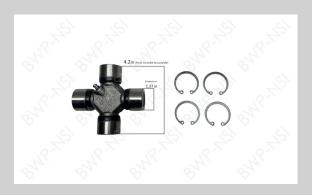

### M-6006 Inside Snap Ring Style

M-6007
Bearing Plate Style

M-6014 Outside Snap Ring Style

M-6017 Spring Tab Style