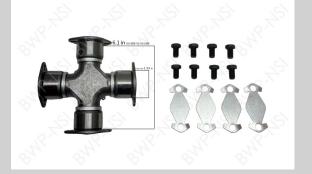

### M-6006 Inside Snap Ring Style

M-6007
Bearing Plate Style

M-6014 Outside Snap Ring Style

M-6017 Spring Tab Style