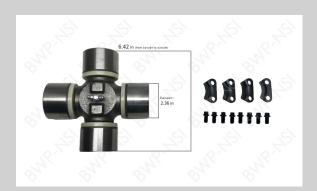

If you are having trouble viewing, click here to view in browser!



#### **U-Joints**

## M-6002 Half Round Style



### M-6006 Inside Snap Ring Style



M-6007
Bearing Plate Style



M-6014 Outside Snap Ring Style



M-6017 Spring Tab Style



# Speak to a Salesperson at: 636-629-5800 or

Visit our Website

**Summer Holiday Closures!** Independence Day: Friday, July 4th

#### **Labor Day: Monday, September 1st**

Did you know we have a Buyer Login on our website where you can Check Availability, Delivery Time, Cross References, Prices and Place your Orders Online? Ask us how!

BWP-NSI | #3 TLC Lane | St. Clair, MO 63077 US

<u>Unsubscribe</u> | <u>Update Profile</u> | <u>Constant Contact Data Notice</u>