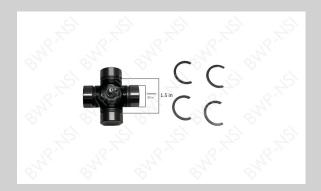

### M-6006 Inside Snap Ring Style

M-6007
Bearing Plate Style

M-6014 Outside Snap Ring Style

M-6017 Spring Tab Style