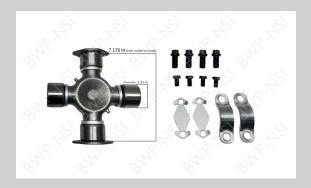

If you are having trouble viewing, click here to view in browser!



#### **U-Joints**

## M-6002 Half Round Style



### M-6006 Inside Snap Ring Style



M-6007
Bearing Plate Style



M-6014 Outside Snap Ring Style



M-6017 Spring Tab Style



# Speak to a Salesperson at: 636-629-5800 or

Visit our Website

**Summer Holiday Closures!** Independence Day: Friday, July 4th

#### **Labor Day: Monday, September 1st**

Did you know we have a Buyer Login on our website where you can Check Availability, Delivery Time, Cross References, Prices and Place your Orders Online? Ask us how!

BWP-NSI | #3 TLC Lane | St. Clair, MO 63077 US

<u>Unsubscribe</u> | <u>Update Profile</u> | <u>Constant Contact Data Notice</u>